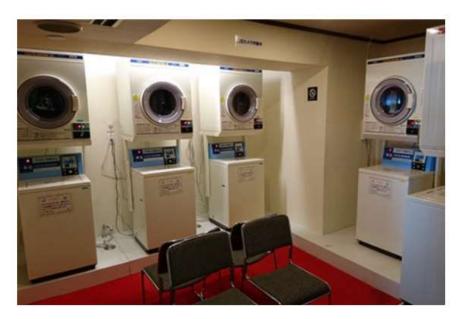

- ☑ Coin Laundry: 1 load ¥200 / detergent ¥50 per tablet.
- ☑ Tumble Dryer: ¥100 per 30mins
- ☑ Drink Vending Machine (alcoholic beverages available)
- ☑ Ice Vending Machine ¥100
- ✓ Free WiFi available in all rooms

Only the heater can be used during this season. (the cooler cannot be used)

Coin laundry machines are located on the 3<sup>rd</sup> floor.

1 Wash ¥200 Tumble Dryer ¥100/30mins.

Laundry detergent can be bought for \for \for \for at the hotel reception.